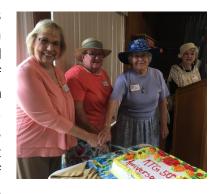

#### MOHAWK TRAIL GARDEN CLUB CELEBRATES ITS 50th ANNIVERSARY

Mohawk Trail Garden Club recently celebrated their 50th Anniversary at Lake Mohawk Club House. President Sally Patterson McCall led the afternoon as mistress of ceremonies. Tables were brightly decorated with teapots, Victorian tea cups, and brightly colored tablecloths. Present and past members donned hats, gloves and Victorian apparel while they enjoyed the traditional tea fare of scones and scotch shortbread, lemon cakes and chocolates, the latter of which was brought from London, England! Julie Shives spoke on the origin of tea. Sharon VanVoorhis, Linda Lange, Connie Kiplinger, Sandy Vesco, & Karen Hugus reminded us of special moments shared through the years. Deanna Stearns, past president of Mohawk Trail GC, Canton Garden Center, and Garden Club of Ohio, brought fond memories to mind of her times with different garden clubs and the impact these clubs have made on our environment and communities.